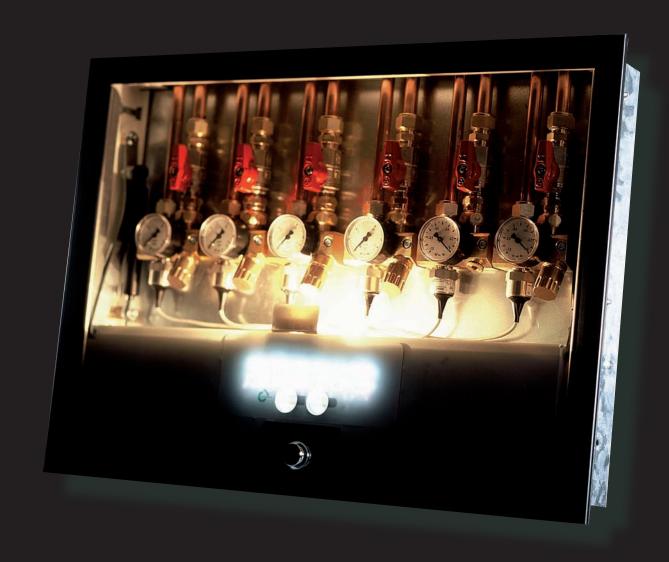

#### HIGHTECH

Patients always relay on constant supply of medical gases. Their health depends upon it – and often their lives do too.

guarantee a smooth course in the future.

Modern concepts are based on the centra-

provided in cylinders or liquid tanks, with air pressure and vacuum pressure achieved using compressors and pumps. All of these Greggersen CEGA systems are state of the complex processes require know-how, art, and often even a step ahead of that. experience, and uncompromising techno-Only those who continue developing, testing logy in the selection and construction of and installing high-tech innovations can materials, as well as in hardware and software development.