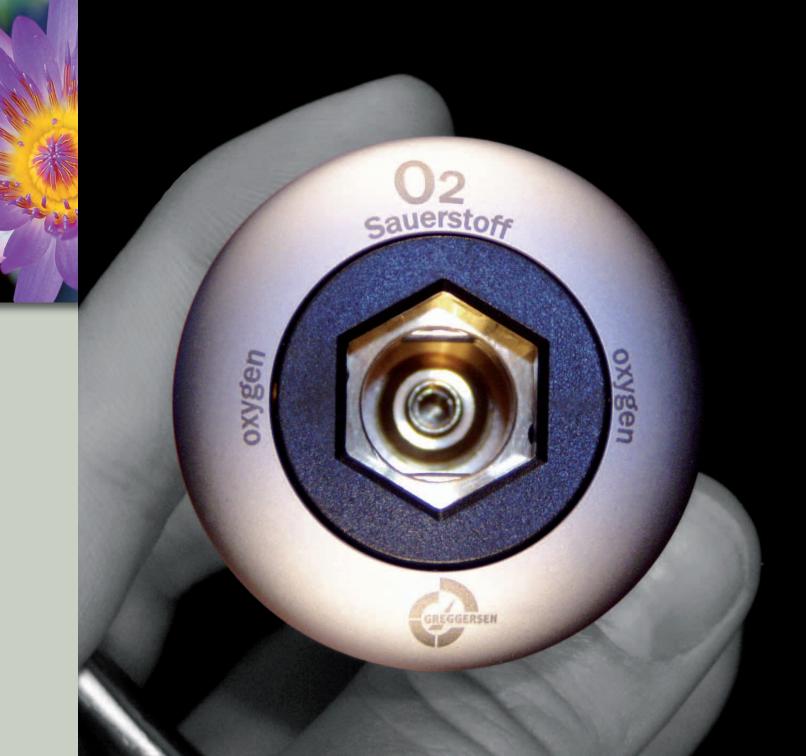

#### BEAUTY

Especially we hold our products to the highest quality standards, because we know how important technical reliability is when it comes to CEGA systems. These high standards are not just for the technology on the inside – they are also shown in the design on the outside.

Greggersen products are masterpieces of aesthetics that deliver just what their appearance promises: perfect function,

maximum reliability, accessible comfort.

True beauty comes from within. This is visible in both, the larger systems and the smallest details.

The outstanding demand for Greggersen manufacturing worldwide is due to the harmony between technology and aesthetics.

We are always striving to take rather than a desire to look good.